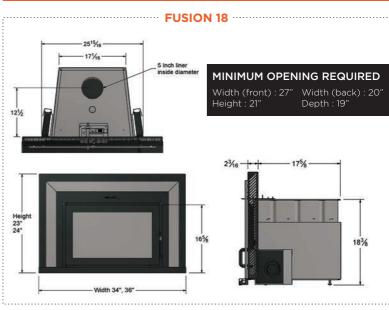

## **FUSION 18**

| Heat Capacity:      | 1,500 square feet                                                        |
|---------------------|--------------------------------------------------------------------------|
| Heat Output :       | 75,000 BTU                                                               |
| Firebox Size :      | 1.8 cubic feet                                                           |
| Certifications :    | EPA 28R, ASTM E2780<br>ASTM E2515, CSA B415.1-10<br>UL 1482 and ULC S628 |
| Chimney:            | 5 inch liner                                                             |
| Tested & Approved : | This insert can be installed inside a factory built fireplace.           |
| Patent Numbers :    | 7/325,541, 9/476,593, 9/488,375                                          |
| Emissions :         | 1.9 g/h                                                                  |
| Glass Size :        | 240 square inches                                                        |
| Log Size :          | 16-18 inches                                                             |

## **DIMENSIONS**