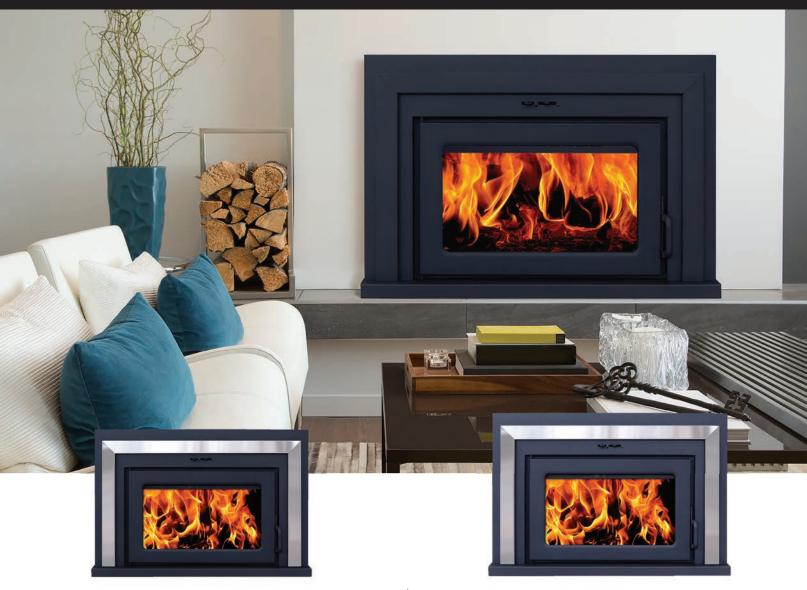

### **AVAILABLE COLORS**

Metallic Black with Brushed Stainless Steel Overlay

Metallic Black

Charcoal