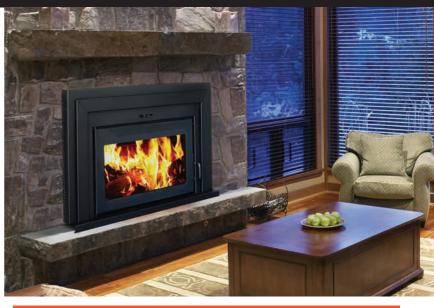

**FUSION** 

**WOODBURNING FIREPLACE INSERTS** 

## **FUSION 18**

| Heat Capacity:      | 1,500 square feet                                                        |
|---------------------|--------------------------------------------------------------------------|
| Heat Output :       | 75,000 BTU                                                               |
| Firebox Size :      | 1.8 cubic feet                                                           |
| Certifications :    | EPA 28R, ASTM E2780<br>ASTM E2515, CSA B415.1-10<br>UL 1482 and ULC S628 |
| Chimney:            | 5 inch liner                                                             |
| Tested & Approved : | This insert can be installed inside a factory built fireplace.           |
| Patent Numbers :    | 7/325,541, 9/476,593, 9/488,375                                          |
| Emissions :         | 1.9 g/h                                                                  |
| Glass Size :        | 240 square inches                                                        |
| Log Size :          | 16-18 inches                                                             |

## **FUSION 24**

| Heat Capacity:      | 2,000 square feet                                                |
|---------------------|------------------------------------------------------------------|
| Heat Output :       | 90,000 BTU                                                       |
| Firebox Size :      | 2.4 cubic feet                                                   |
| Certifications :    | EPA 28 & 5G option 3,<br>CSA B-415.1.10,<br>UL 1482 and ULC S628 |
| Chimney:            | 5 inch liner                                                     |
| Tested & Approved : | This insert can be installed inside a factory built fireplace.   |
| Patent Numbers :    | 7/325,541, 9/476,593, 9/488,375                                  |
| Emissions :         | 4.4 g/h                                                          |
| Glass Size :        | 330 square inches                                                |
| Log Size :          | 18 inches                                                        |