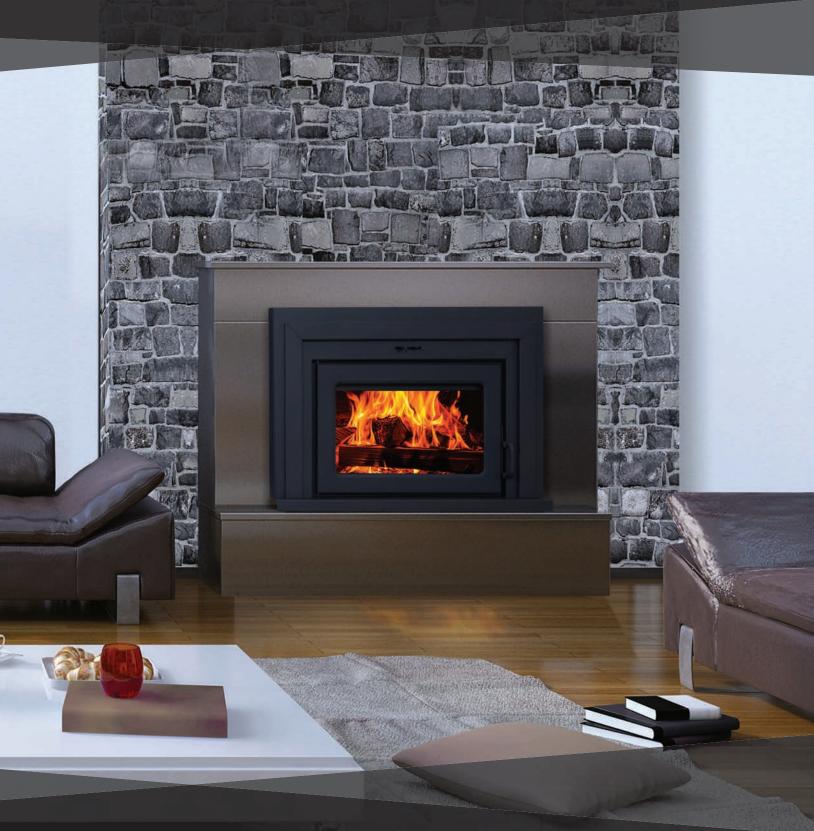

**FUSION** 

**WOODBURNING FIREPLACE INSERTS** 





## **FUSION 18**

| Heat Capacity:      | 1,500 square feet                                                        |
|---------------------|--------------------------------------------------------------------------|
| Heat Output :       | 75,000 BTU                                                               |
| Firebox Size :      | 1.8 cubic feet                                                           |
| Certifications :    | EPA 28R, ASTM E2780<br>ASTM E2515, CSA B415.1-10<br>UL 1482 and ULC S628 |
| Chimney:            | 5 inch liner                                                             |
| Tested & Approved : | This insert can be installed inside a factory built fireplace.           |
| Patent Numbers :    | 7/325,541,