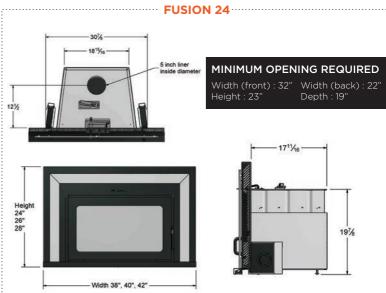

## **FUSION 24**

| Heat Capacity:      | 2,000 square feet                                                |
|---------------------|------------------------------------------------------------------|
| Heat Output :       | 90,000 BTU                                                       |
| Firebox Size :      | 2.4 cubic feet                                                   |
| Certifications :    | EPA 28 & 5G option 3,<br>CSA B-415.1.10,<br>UL 1482 and ULC S628 |
| Chimney:            | 5 inch liner                                                     |
| Tested & Approved : | This insert can be installed inside a factory built fireplace.   |
| Patent Numbers :    | 7/325,541, 9/476,593, 9/488,375                                  |
| Emissions :         | 4.4 g/h                                                          |
| Glass Size :        | 330 square inches                                                |
| Log Size :          | 18 inches                                                        |

## **DIMENSIONS**